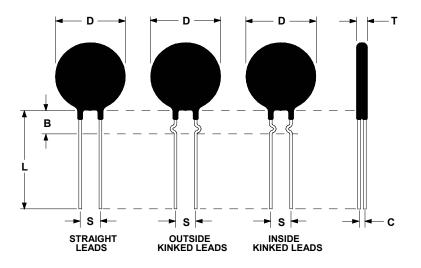

| D                | $30.0 \pm 2.5 \text{ mm}$ |
|------------------|---------------------------|
| Т                | $5.0 \pm 1.0 \text{ mm}$  |
| Lead Diameter    | $1.0 \pm 0.1 \text{ mm}$  |
| S                | $7.8 \pm 2.0 \text{ mm}$  |
| L                | $38.0 \pm 9.0 \text{ mm}$ |
| Coating Run Down | $5.0 \pm 1.0 \text{ mm}$  |
| Straight Leads   |                           |
| В                | 7.8 mm Nom                |
| С                | $3.82 \pm 1.0 \text{ mm}$ |